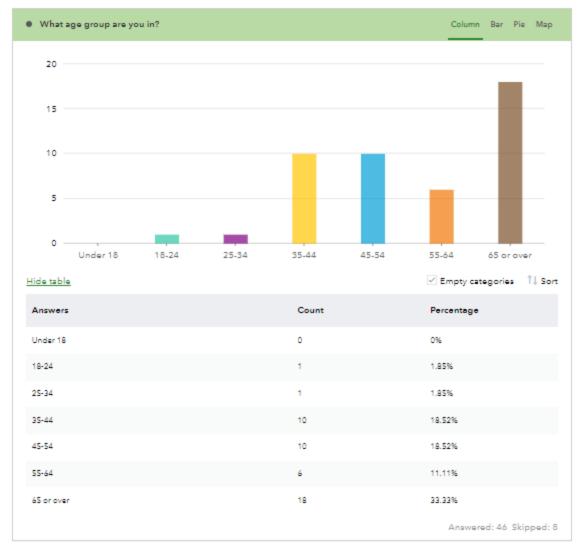

## Demographics

Participants had the option to respond to 7 demographic questions. See Figures below.

Figure 7: Age of Survey Participants (first version of survey)

Figure 8 Age of Survey Participants (second version of survey)