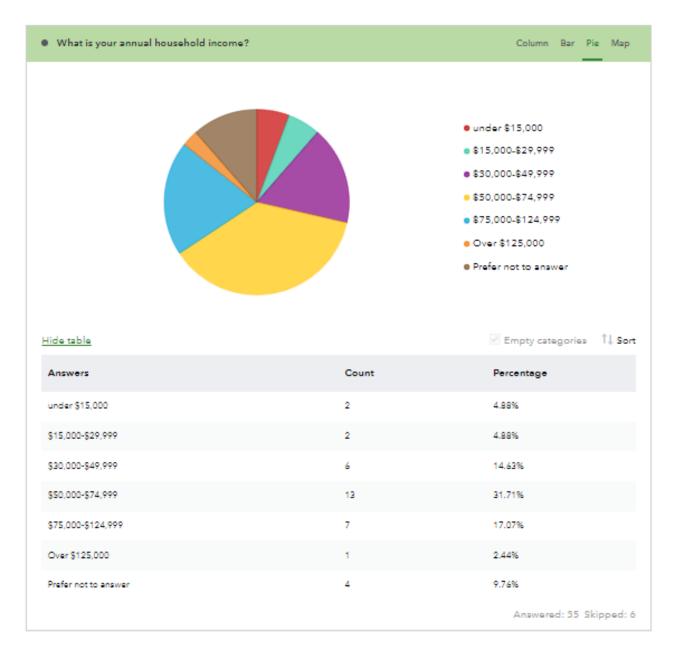

Figure 18 Primary Language of Survey Participants (second version of survey)

Figure 19: Household Income of Survey Participants (First Survey Version)

Figure 20 Household Income of Survey Participants (second version of survey)