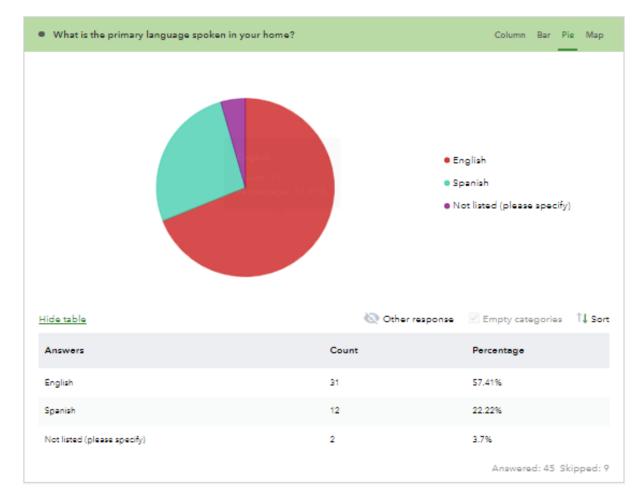

Figure 18 Primary Language of Survey Participants (second version of survey)

Figure 19: Household Income of Survey Participants (First Survey Version)

Figure 20 Household Income of Survey Participants (second version of survey)