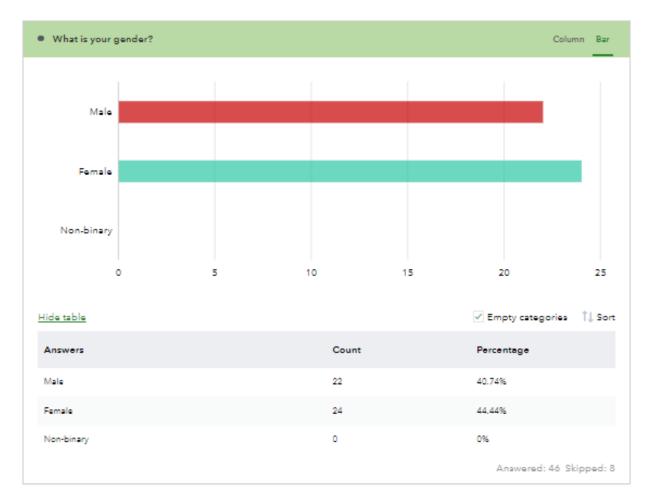

Figure 12 Gender Identity of Survey Respondents (second version of survey)

Figure 13: Sexual Orientation of Survey Participants (first version of survey)

Figure 14 Sexual Orientation of Survey Participants (second version of survey)