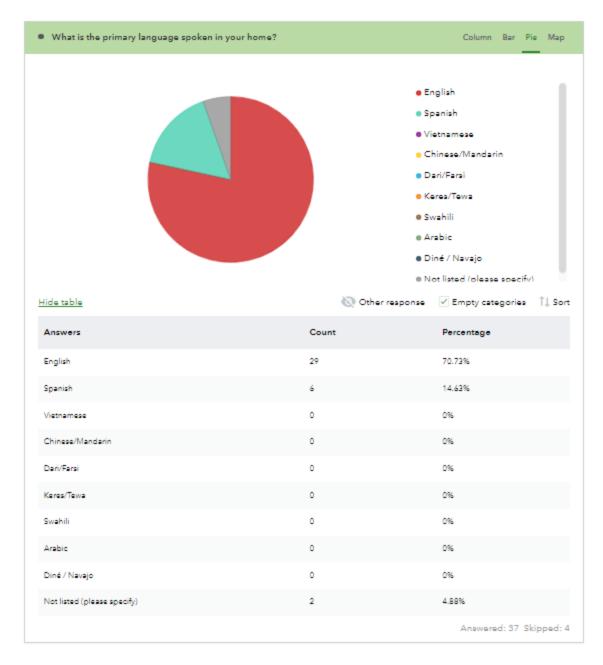

Figure 15: Education of Survey Participants (first version of survey)

Figure 16 Education of Survey Participants (second version of survey)

Figure 17: Primary Language of Survey Participants (first version of survey)