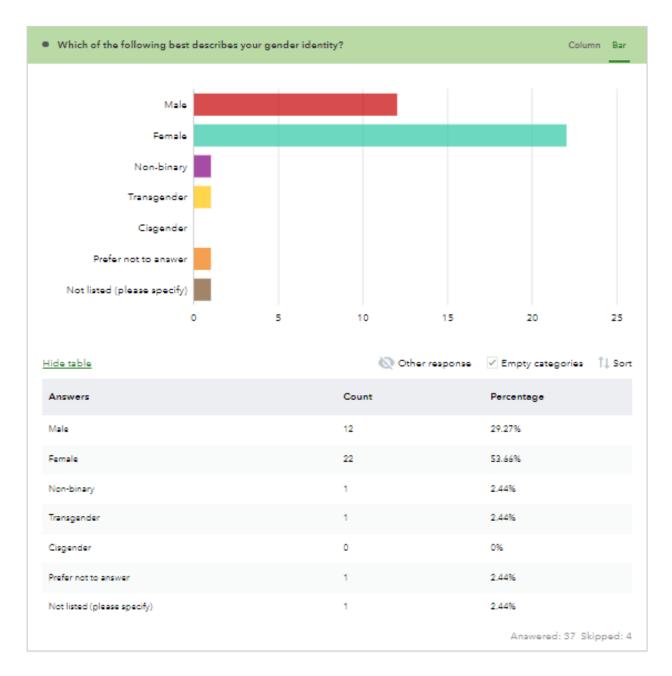

Figure 9: Race/Ethnicity of Survey Participants (first version of survey)

Figure 10 Race/Ethnicity of Survey Participants (second version of survey)

Figure 11: Gender Identity of Survey Respondents (First Survey Version)

Figure 12 Gender Identity of Survey Respondents (second version of survey)

Figure 13: Sexual Orientation of Survey Participants (first version of survey)

Figure 14 Sexual Orientation of Survey Participants (second version of survey)