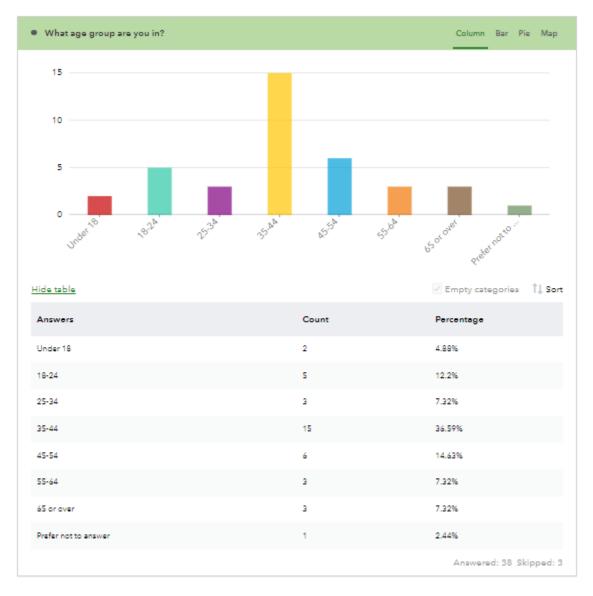

## Demographics

Participants had the option to respond to 7 demographic questions. See Figures below.

Figure 7: Age of Survey Participants (first version of survey)

Figure 8 Age of Survey Participants (second version of survey)