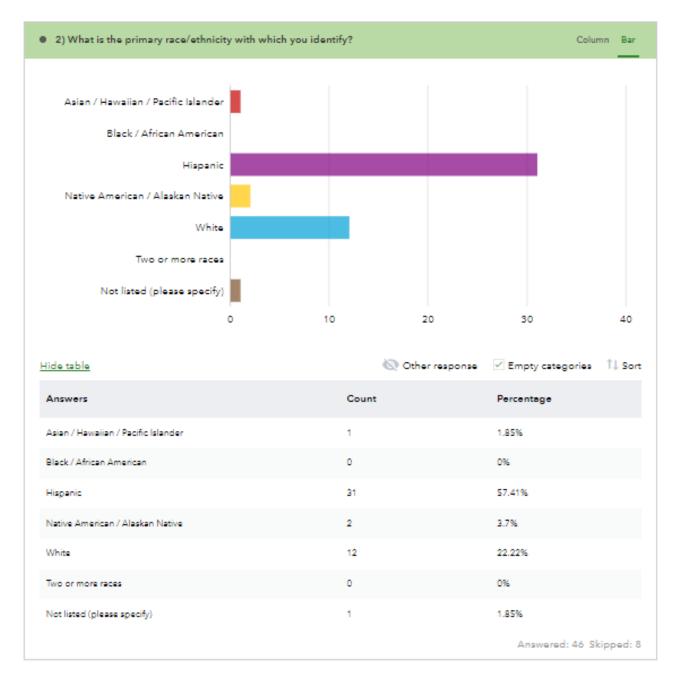

Figure 9: Race/Ethnicity of Survey Participants (first version of survey)

Figure 10 Race/Ethnicity of Survey Participants (second version of survey)

Figure 11: Gender Identity of Survey Respondents (First Survey Version)