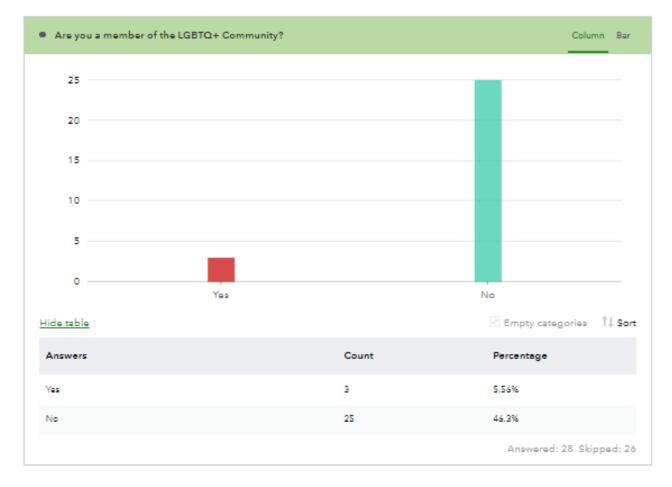

Figure 9: Race/Ethnicity of Survey Participants (first version of survey)

Figure 10 Race/Ethnicity of Survey Participants (second version of survey)

Figure 11: Gender Identity of Survey Respondents (First Survey Version)