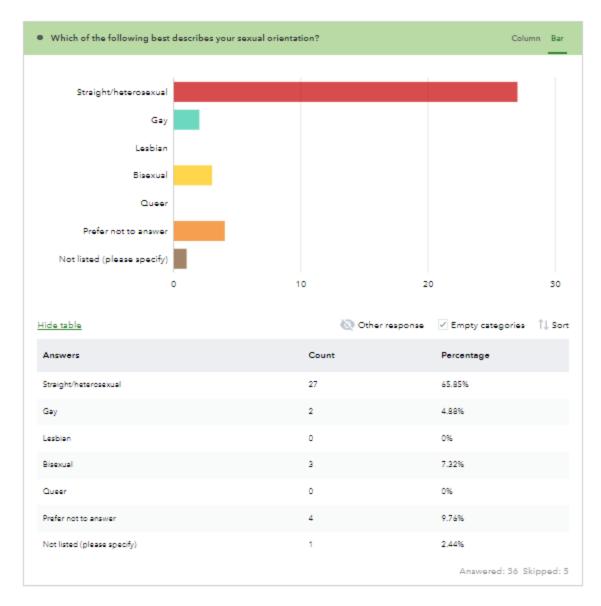

Figure 12 Gender Identity of Survey Respondents (second version of survey)

Figure 13: Sexual Orientation of Survey Participants (first version of survey)

Figure 14 Sexual Orientation of Survey Participants (second version of survey)