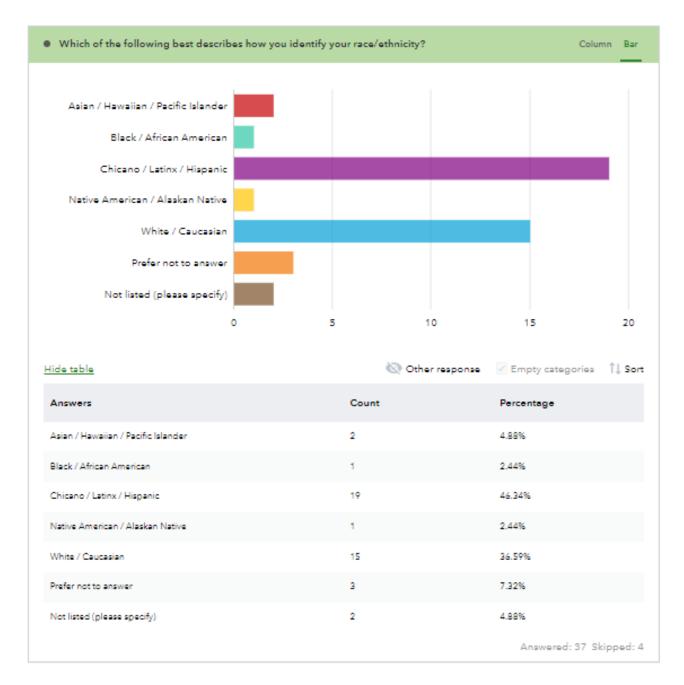

Figure 9: Race/Ethnicity of Survey Participants (first version of survey)

Figure 10 Race/Ethnicity of Survey Participants (second version of survey)

Figure 11: Gender Identity of Survey Respondents (First Survey Version)