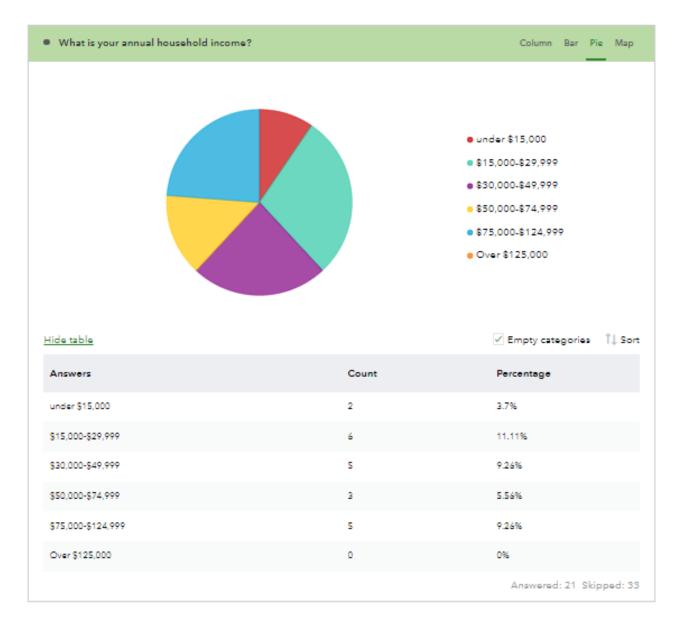

Figure 15: Education of Survey Participants (first version of survey)

Figure 16 Education of Survey Participants (second version of survey)

Figure 17: Primary Language of Survey Participants (first version of survey)

Figure 18 Primary Language of Survey Participants (second version of survey)

Figure 19: Household Income of Survey Participants (First Survey Version)

Figure 20 Household Income of Survey Participants (second version of survey)