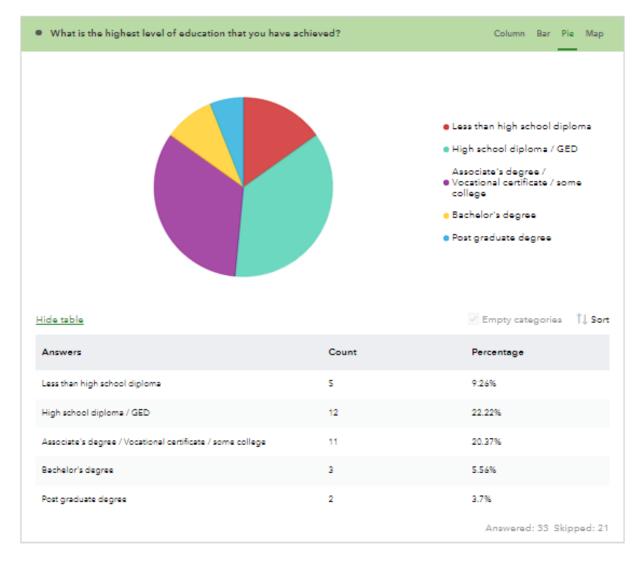

Figure 15: Education of Survey Participants (first version of survey)

Figure 16 Education of Survey Participants (second version of survey)

Figure 17: Primary Language of Survey Participants (first version of survey)