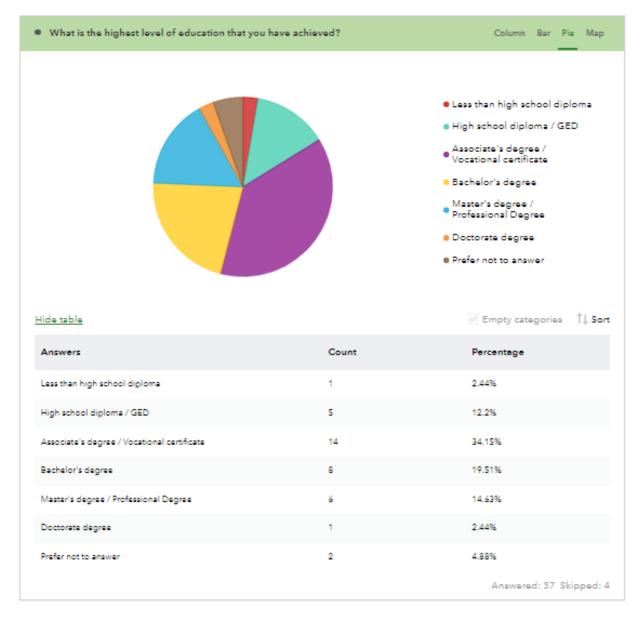

Figure 15: Education of Survey Participants (first version of survey)

Figure 16 Education of Survey Participants (second version of survey)

Figure 17: Primary Language of Survey Participants (first version of survey)