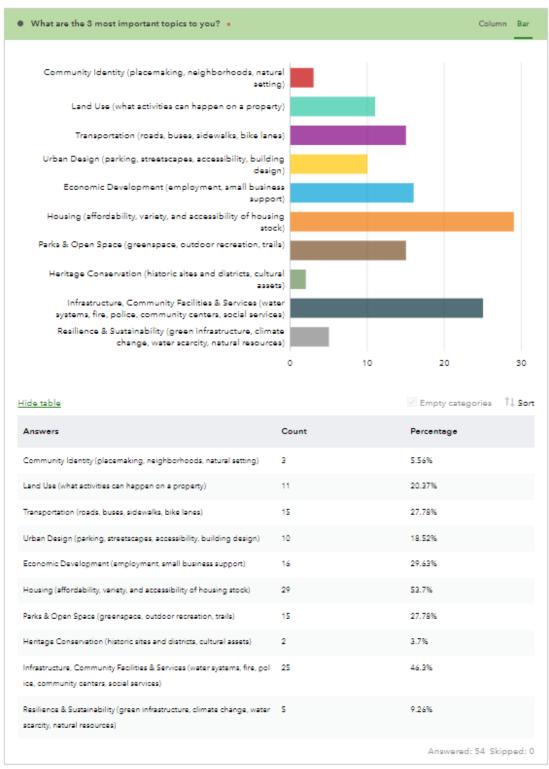

### What are the 3 most important topics to you?

Participants are first asked to pick their top 3 priorities. The topic of infrastructure, community facilities, and services was the most common priority noted by community members, with 46% of respondents including it in their top three most important topics. Housing (40%), Parks & Open space (36%), and Transportation (35%) were also highly-mentioned priorities. See Figure 1 and Figure 2 below for results from both versions of the survey.

#### Your Priorities

Figure 2 Three Most Important Topics (second version of survey)