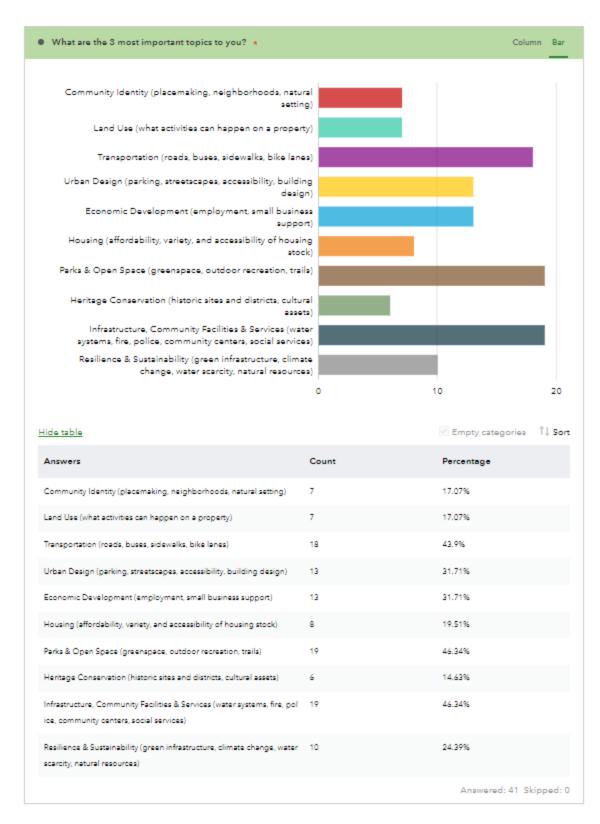

### What are the 3 most important topics to you?

Participants are first asked to pick their top 3 priorities. The topic of infrastructure, community facilities, and services was the most common priority noted by community members, with 46% of respondents including it in their top three most important topics. Housing (40%), Parks & Open space (36%), and Transportation (35%) were also highly-mentioned priorities. See Figure 1 and Figure 2 below for results from both versions of the survey.

Figure 1: Three Most Important Topics (first version of survey)